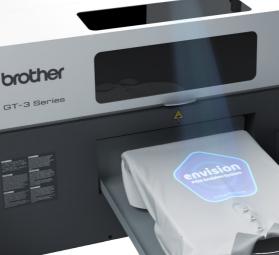

> Did you ever need to print exactly on pocket or avoid to print over certain area

> > Print **Envision System** made by Brain Industries is a combination of hardware and software tools to visualise print position and size before you hit the green button.

fast and precisely ?

brother

Did you ever need to print exactly on pocket or avoid to print over certain area

> Print **Envision System** made by Brain Industries is a combination of hardware and software tools to visualise print position and size before you hit the green button.